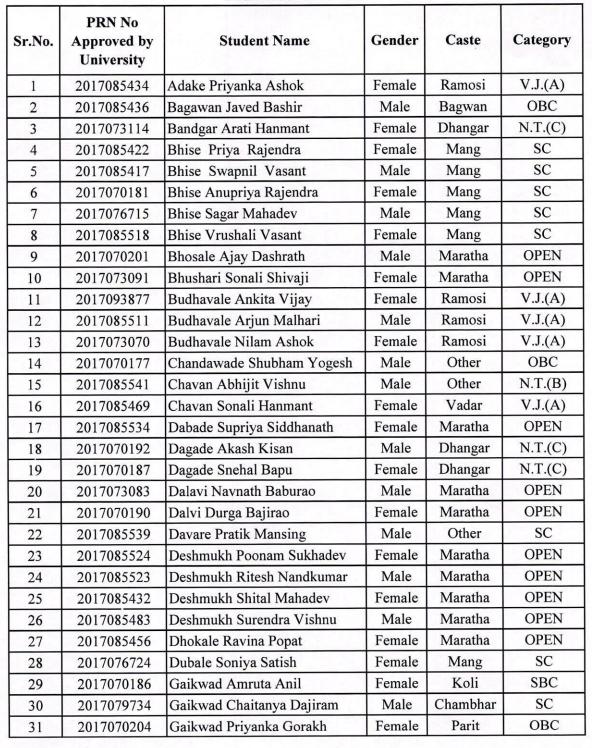

## Criteria 2 **Teaching Learning and Evaluation**

2.1.1

Number of Seats Filled Year Wise During Last Five Years

3. Students Enrolment for Faculty of Humanities (5 yrs.)