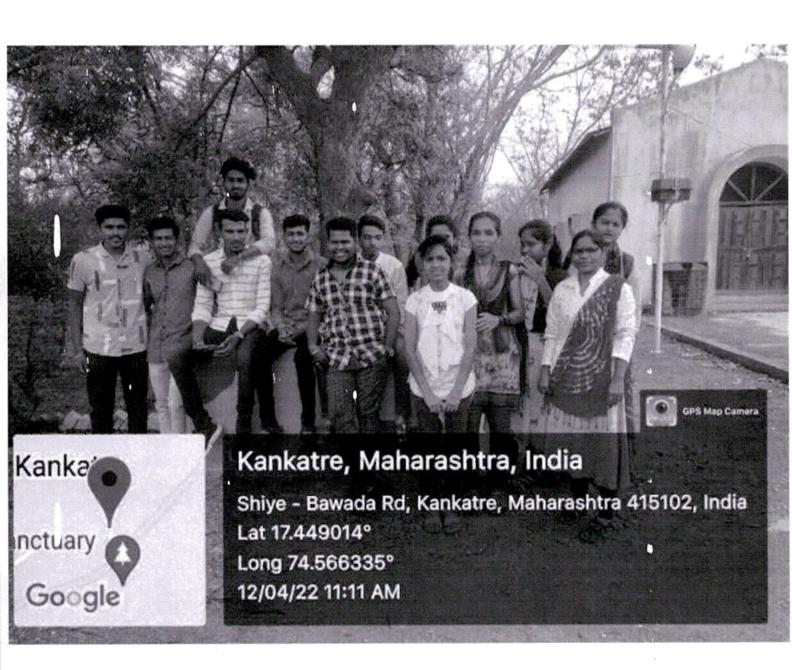

#### **Synopsis**

Department of Chemistry organized one day annual industrial visit for B.Sc. Chemistry students. With regard of this activity 16 students of B.Sc. chemistry with 02 faculty members went on industrial visit. We visited K.M. Agro Sugar Processing Unit. Students got the valuable information about the working in Agro Sugar Industry. They also collected information about the instrumental work, technical work and plant established in industry. Prof. Apeksha Ghadge was Co-Ordinator of the Industrial Visit.