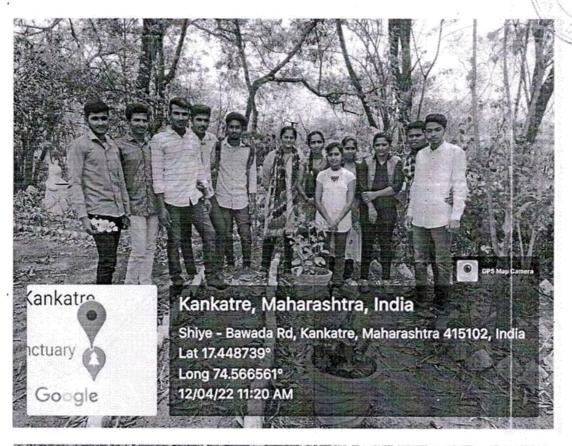

#### **Synopsis**

Department of Chemistry organized one day annual industrial visit for B.Sc. Chemistry students. With regard of this activity 16 students of B.Sc. chemistry with 02 faculty members went on industrial visit. We visited K.M. Agro Sugar Processing Unit. Students got the valuable information about the working in Agro Sugar Industry. They also collected information about the instrumental work, technical work and plant established in industry. Prof. Apeksha Ghadge was Co-Ordinator of the Industrial Visit.