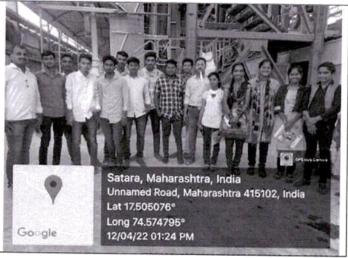

#### **Synopsis**

Department of Chemistry organized one day annual industrial visit for B.Sc. Chemistry students. With regard of this activity 16 students of B.Sc. chemistry with 02 faculty members went on industrial visit. We visited K.M. Agro Sugar Processing Unit. Students got the valuable information about the working in Agro Sugar Industry. They also collected information about the instrumental work, technical work and plant established in industry. Prof. Apeksha Ghadge was Co-Ordinator of the Industrial Visit.

Mayani, Tal-Ki

Arts and Commerce College Mayani, Tal-Khatav Dist. Satara.

Satara, Maharashtra, India ocessir td Unnamed Road, Maharashtra 415102, India Lat 17.50624° Long 74.57475° Google 12/04/22 01:26 PM