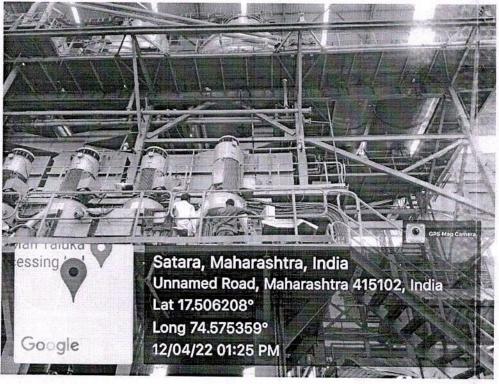

#### **Synopsis**

Department of Chemistry organized one day annual industrial visit for B.Sc. Chemistry students. With regard of this activity 16 students of B.Sc. chemistry with 02 faculty members went on industrial visit. We visited K.M. Agro Sugar Processing Unit. Students got the valuable information about the working in Agro Sugar Industry. They also collected information about the instrumental work, technical work and plant established in industry. Prof. Apeksha Ghadge was Co-Ordinator of the Industrial Visit.