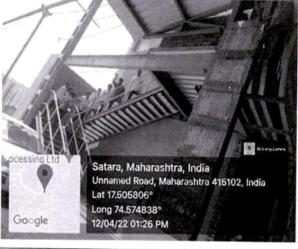

#### **Synopsis**

Department of Chemistry organized one day annual industrial visit for B.Sc. Chemistry students. With regard of this activity 16 students of B.Sc. chemistry with 02 faculty members went on industrial visit. We visited K.M. Agro Sugar Processing Unit. Students got the valuable information about the working in Agro Sugar Industry. They also collected information about the instrumental work, technical work and plant established in industry. Prof. Apeksha Ghadge was Co-Ordinator of the Industrial Visit.

Mayani, Tal-Ki

Arts and Commerce College Mayani, Tal-Khatav Dist. Satara.

Satara, Maharashtra, India ocessir td Unnamed Road, Maharashtra 415102, India Lat 17.50624° Long 74.57475° Google 12/04/22 01:26 PM