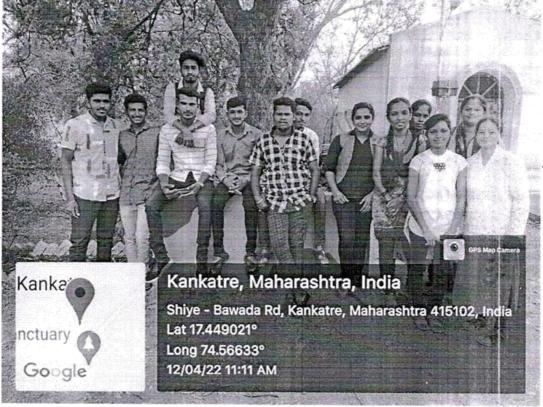

प्रति. व्यवस्थापक. वनविभाग मायणी.

विषय:- अभ्यासभेटी बाबत ......

महोदय,

महाविद्यालयातील विज्ञान विभागातील विद्यार्थी आपल्या पक्षी अभयारण्यास अभ्यासभेट देऊ इच्छितात. तरी त्यांना भेट देण्यास परवानगी दयावी. तसेच आपले मोलाचे मार्गदर्शन मिळावे. हि विनंती.

#### Notice

Date: 08.04.2022

All students B.Sc. Part III are hereby informed that Our Department of Chemistry is organizing industrial visit on 12<sup>th</sup> April 2022 to Visit K.M. Agro Sugar Processing Unit. All students who are going to accompany industrial visit give their names to Prof. Apeksha Ghadge.

#### **Synopsis**

Department of Chemistry organized one day annual industrial visit for B.Sc. Chemistry students. With regard of this activity 16 students of B.Sc. chemistry with 02 faculty members went on industrial visit. We visited K.M. Agro Sugar Processing Unit. Students got the valuable information about the working in Agro Sugar Industry. They also collected information about the instrumental work, technical work and plant established in industry. Prof. Apeksha Ghadge was Co-Ordinator of the Industrial Visit.