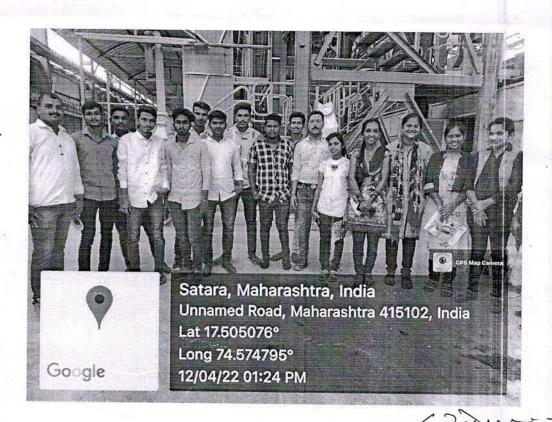

#### **Synopsis**

Department of Chemistry organized one day annual industrial visit for B.Sc. Chemistry students. With regard of this activity 16 students of B.Sc. chemistry with 02 faculty members went on industrial visit. We visited K.M. Agro Sugar Processing Unit. Students got the valuable information about the working in Agro Sugar Industry. They also collected information about the instrumental work, technical work and plant established in industry. Prof. Apeksha Ghadge was Co-Ordinator of the Industrial Visit.