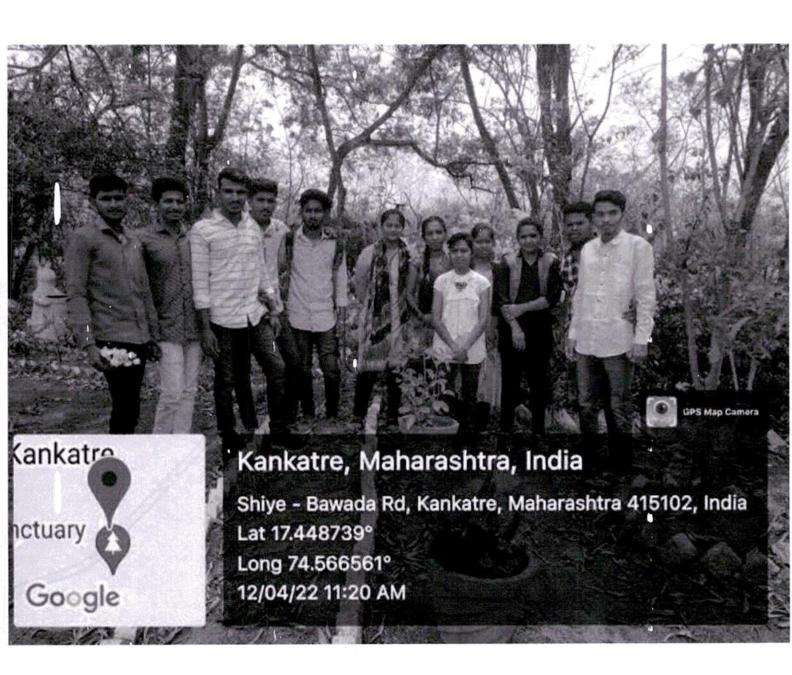

प्रति. व्यवस्थापक. वनविभाग मायणी.

विषय:- अभ्यासभेटी बाबत ......

महोदय,

महाविद्यालयातील विज्ञान विभागातील विद्यार्थी आपल्या पक्षी अभयारण्यास अभ्यासभेट देऊ इच्छितात. तरी त्यांना भेट देण्यास परवानगी दयावी. तसेच आपले मोलाचे मार्गदर्शन मिळावे. हि विनंती.

#### Notice

Date: 08.04.2022

All students B.Sc. Part III are hereby informed that Our Department of Chemistry is organizing industrial visit on 12<sup>th</sup> April 2022 to Visit K.M. Agro Sugar Processing Unit. All students who are going to accompany industrial visit give their names to Prof. Apeksha Ghadge.

#### **Synopsis**

Department of Chemistry organized one day annual industrial visit for B.Sc. Chemistry students. With regard of this activity 16 students of B.Sc. chemistry with 02 faculty members went on industrial visit. We visited K.M. Agro Sugar Processing Unit. Students got the valuable information about the working in Agro Sugar Industry. They also collected information about the instrumental work, technical work and plant established in industry. Prof. Apeksha Ghadge was Co-Ordinator of the Industrial Visit.