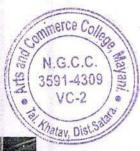

#### **Synopsis**

Department of Chemistry organized one day annual industrial visit for B.Sc. Chemistry students. With regard of this activity 16 students of B.Sc. chemistry with 02 faculty members went on industrial visit. We visited K.M. Agro Sugar Processing Unit. Students got the valuable information about the working in Agro Sugar Industry. They also collected information about the instrumental work, technical work and plant established in industry. Prof. Apeksha Ghadge was Co-Ordinator of the Industrial Visit.