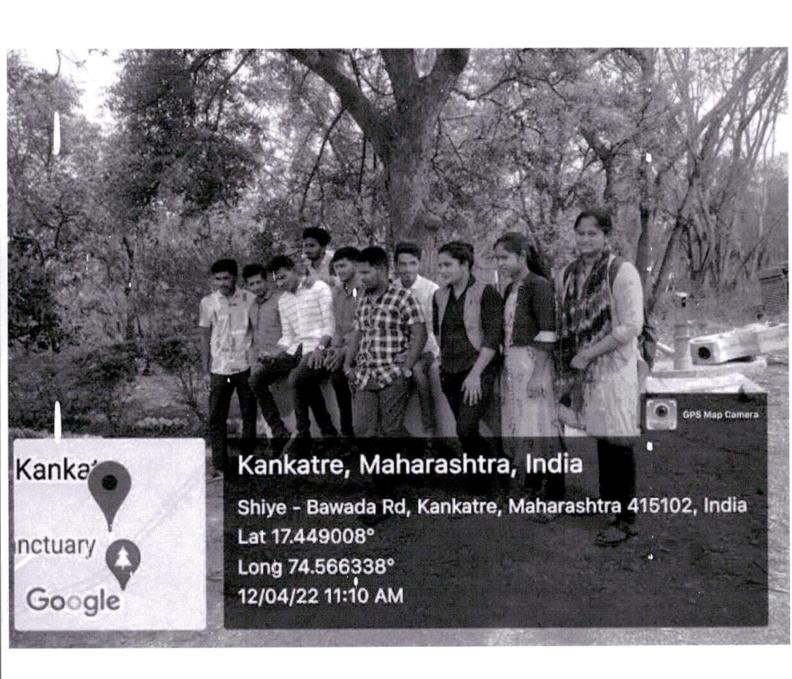

#### **Synopsis**

Department of Chemistry organized one day annual industrial visit for B.Sc. Chemistry students. With regard of this activity 16 students of B.Sc. chemistry with 02 faculty members went on industrial visit. We visited K.M. Agro Sugar Processing Unit. Students got the valuable information about the working in Agro Sugar Industry. They also collected information about the instrumental work, technical work and plant established in industry. Prof. Apeksha Ghadge was Co-Ordinator of the Industrial Visit.