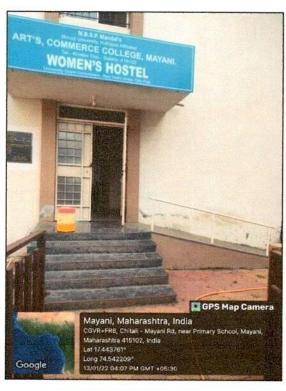

# Disabled Friendly, barrier free environment

Tal- Khatav Dist.- Satara Photo: Ramp