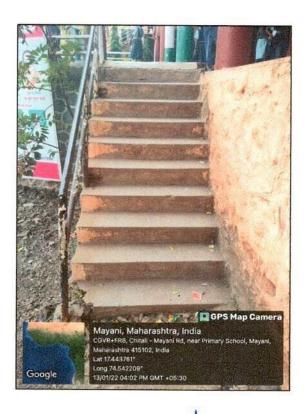

# Disabled Friendly, barrier free environment

Tal- Khatav Dist.- Satara Photo: Ramp