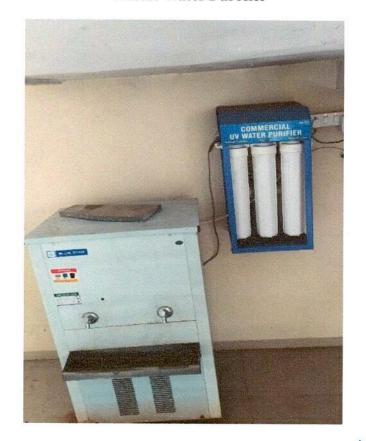

# Water Conservation at Morale 03/02/2018

Principal
Arts and Commerce College,
Mayani, Tal-Khatav, Dist-Satara.

Est. 1991

Photo: Water Tap

Photo: Store Water

**Photo: Water Purofier** 