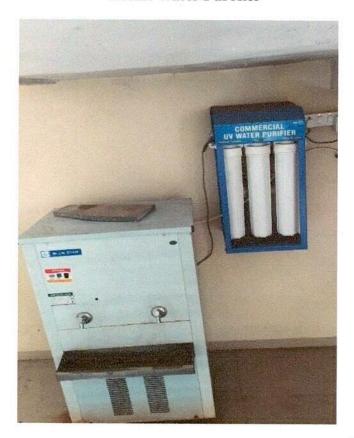

# Water Conservation at Morale 03/02/2018

Principal
Arts and Commerce College,
Mayani, Tal-Khatav, Dist-Satara.

The Anatow

Tal- Khatav Dist.- Satara

Photo: Water Tap

Photo: Store Water

**Photo: Water Purofier** 