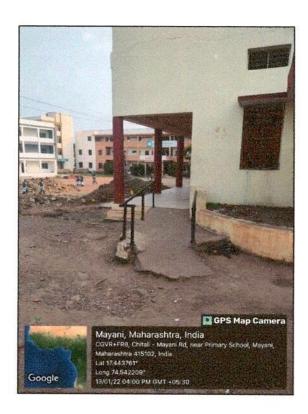

# Disabled Friendly, barrier free environment

Tal- Khatav Dist.- Satara Photo: Ramp