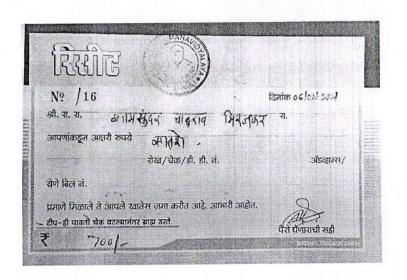

### श्री. / श्रीमती / प्रा. डॉ <u>श्रीमसुंदर</u> बोबुशव मिरजिक्टर कार्या, बाणिड्य महाविद्या रुथ, भाभकति

यांनी शनिवार, दिनांक ०६ आणि रविवार, दिनांक ०७ फेब्रुवारी, २०२१ या कालावधीत पद्मभूषण डॉ. वसंतरावदादा पाटील महाविद्यालय तासगाव, ता. तासगाव, जि. सांगली येथे पदवी व पदव्युत्तर अध्यापन केंद्र, मराठी विभाग आणि शिवाजी विद्यापीठ शिक्षक संघ यांच्यावतीने आयोजित केलेल्या लोकसंस्कृतीची आविष्कार रुपे या विषयावरील दोन दिवसीय राष्ट्रीय चर्चासत्र व दहाव्या अधिवेशनात अध्यक्ष / साधनव्यक्ती / निमंत्रीत निबंधवाचक / निबंधवाचक / सत्राध्यक्ष / सत्रसंयोजक / प्रतिनिधी म्हणून उपस्थित राहुन सिक्रय सहभाग दिल्याप्रीत्यर्थ हे प्रमाणपत्र प्रदान करण्यात येत आहे.