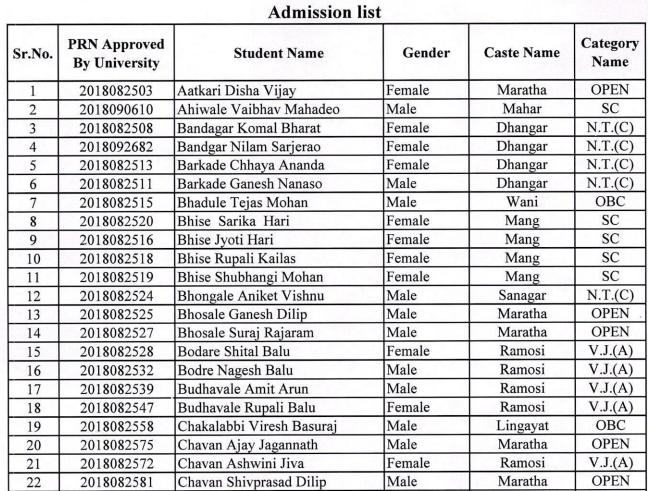

## Criterion 02 Teaching-learning and Evaluation

2.1.1. Enrolment Percentage

2. Approved admission list year-wise/ programwise from the Affiliating University 2018-19

M.B.S.P. Mandal's

ommerce College

N.G.C.C. 3591-4309

VC-2

Thatay, Dist.

### Arts and Commerce College, Mayani

2018-19

Female

Male

Male

Maratha

Ramosi

Maratha

Maratha

Dhangar

Maratha

Nandivale

Maratha

Maratha

Maratha

Maratha

Mahadev Koli

Vadar

Parit

Parit

**OPEN** 

V.J.(A)

**OPEN** 

**OPEN** 

N.T.(C)

**OPEN** 

N.T.(B)

**OPEN** 

**OPEN** 

**OPEN** 

**OPEN** 

SBC

V.J.(A)

OBC

**OBC** 

Chavan Suman Subhash

Chavan Vaishali Machhindra

Dabade Chhaya Suryakant

Deshmukh Renuka Yuvraj

Deshmukh Rutuja Devidas