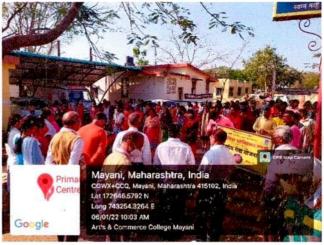

Under the initiative of 'Maji Vasundhara Abhiyan' and Environment Protection, a tree plantation rally was conducted to create awareness among students and in the society. On this occasion, the volunteers of the National Service Scheme of the college, faculty members and non-teaching staff of the college, all the doctors of the primary health centre and their staff participated in this programme. In this activity tree plantation was done by all. At this time Dr. Mane and Dr. Omkar Tate informed all about tree plantation. The program was introduced by Prof. Shivshankar Mali. Vote of thanks proposed by Dr. Shyamsundar Mirajkar. The said programme was organised by NSS Programme Officer Prof. Dr. Uttam Tembare.

# Mazi Vasundhara awareness rulley organized by NSS volunteers. Vasundhara Bachav Janjagruti Rally Mayani

Principal
Arts, Commerce College
Mavani. Tal-Khatav Dist-Satari.

Tree plantation at Primary Health Centre Mayani by volunteers.