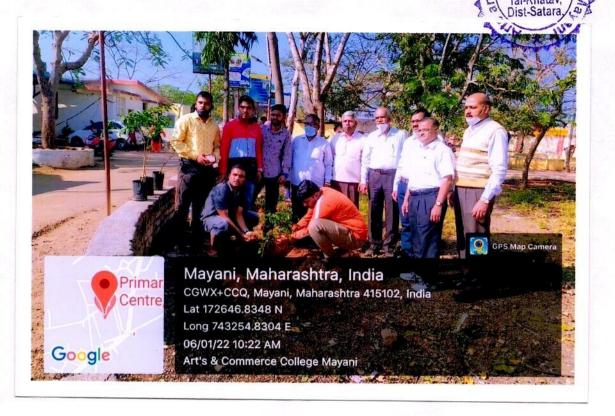

#### 'Mazi Vasundhara Abhiyan' – Tree Plantation at Primary Health Centre, Mayani Report

A tree plantation program under 'Maji Vasundhara Abhiyan' was concluded on January 6, 2022 at Primary Health Centre Mayani. It was jointly organized by Arts and Commerce College, Mayani and Primary Health Centre Mayani. Tree plantation program was organized by under the guidance of Medical Officer Dr. Omkar Tate and the Principal of the college, Dr. Sayajiraje Mokashi.

Under the initiative of 'Maji Vasundhara Abhiyan' and Environment Protection, a tree plantation rally was conducted to create awareness among students and in the society. On this occasion, the volunteers of the National Service Scheme of the college, faculty members and non-teaching staff of the college, all the doctors of the primary health centre and their staff participated in this programme. In this activity tree plantation was done by all. At this time Dr. Mane and Dr. Omkar Tate informed all about tree plantation. The program was introduced by Prof. Shivshankar Mali. Vote of thanks proposed by Dr. Shyamsundar Mirajkar. The said programme was organised by NSS Programme Officer Prof. Dr. Uttam Tembare.