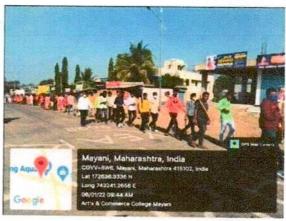

Under the initiative of 'Maji Vasundhara Abhiyan' and Environment Protection, a tree plantation rally was conducted to create awareness among students and in the society. On this occasion, the volunteers of the National Service Scheme of the college, faculty members and non-teaching staff of the college, all the doctors of the primary health centre and their staff participated in this programme. In this activity tree plantation was done by all. At this time Dr. Mane and Dr. Omkar Tate informed all about tree plantation. The program was introduced by Prof. Shivshankar Mali. Vote of thanks proposed by Dr. Shyamsundar Mirajkar. The said programme was organised by NSS Programme Officer Prof. Dr. Uttam Tembare.

# Mazi Vasundhara awareness rulley organized by NSS volunteers. Vasundhara Bachav Janjagruti Rally Mayani

Principal
Arts, Commerce College
Mavani. Tal-Khatav Dist-Satari.

Tree plantation at Primary Health Centre Mayani by volunteers.