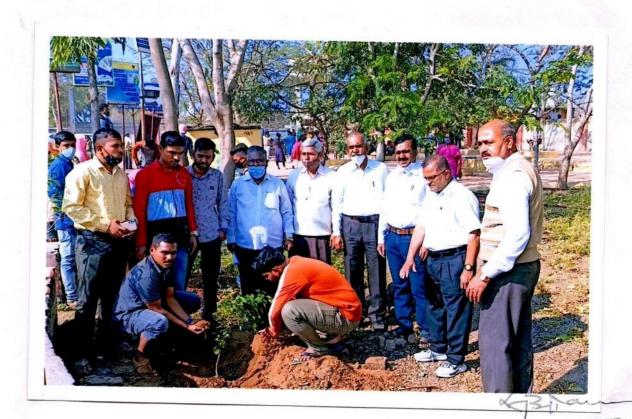

## स्थानिक पातळीवर पर्यावरण रक्षणाचे उपक्रम राबविले पाहिजेत : शिवाप्पा नेर्ली

भूगोलशास्त्र व पर्यावरणशास्त्र विभागाने आयोजित केलेल्या कार्यक्रमात मार्गदर्शन करताना शिवाप्पा नेर्ली. व्यासपीठावर मान्यवर. (छाया : स्वप्निल कांवळे)

दि.

२२ पातळीवर पर्यावरण रक्षणाचे (वार्ताहर) : पर्यावरण रक्षण हे उपक्रम रायविले पाहिजेत. असं जागतिक मूल्य असून मानवी प्रतिपादन शिवाप्पा नेली यांनी हस्तक्षेपामुळे ऋतुचक्र विघडू केले. ते येथील कला, वाणिज्य लागले आहे. विकासाच्या महाविद्यालयातील भूगोलशाख नावाखाली निसर्ग ओरबाडला व पर्यावरणशास्त्र विभागाने जातो आहे. हा हव्यास सर्व आयोजित केलेल्या कार्यक्रमात जीवसृष्टीच्या ऱ्हासाचे कारण बोलत होते. कार्यक्रमाच्या चनतो आहे. हे जागतिक अध्यक्षस्थानी प्राचार्य डॉ. संकट टाळण्यासाठी स्थानिक सयाजीराजे मोकाशी होते.

प्रारंभी प्रा. शिवशंकर माळी यांनी प्रास्ताविक केले. आभार प्रदर्शन प्रा. विकास कांबळे यांनी केले. यावेळी प्रा. डॉ. विलास बोदगिरे, प्रा. डॉ.शौकतअली सय्यद, प्रा. श्रीकांत कांबळे, प्रा. सारिका कदम, डॉ. उत्तम टेंबरे, डॉ. श्यामसुंदर मिरजकर आदी मान्यवर उपस्थित होते.