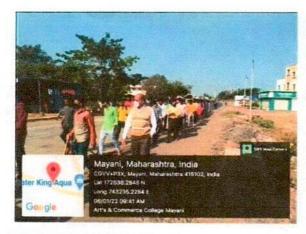

#### 'Mazi Vasundhara Abhiyan' – Tree Plantation at Primary Health Centre, Mayani Report

A tree plantation program under 'Maji Vasundhara Abhiyan' was concluded on January 6, 2022 at Primary Health Centre Mayani. It was jointly organized by Arts and Commerce College, Mayani and Primary Health Centre Mayani. Tree plantation program was organized by under the guidance of Medical Officer Dr. Omkar Tate and the Principal of the college, Dr. Sayajiraje Mokashi.

Under the initiative of 'Maji Vasundhara Abhiyan' and Environment Protection, a tree plantation rally was conducted to create awareness among students and in the society. On this occasion, the volunteers of the National Service Scheme of the college, faculty members and non-teaching staff of the college, all the doctors of the primary health centre and their staff participated in this programme. In this activity tree plantation was done by all. At this time Dr. Mane and Dr. Omkar Tate informed all about tree plantation. The program was introduced by Prof. Shivshankar Mali. Vote of thanks proposed by Dr. Shyamsundar Mirajkar. The said programme was organised by NSS Programme Officer Prof. Dr. Uttam Tembare.

# Mazi Vasundhara awareness rulley organized by NSS volunteers. Vasundhara Bachav Janjagruti Rally Mayani

Principal
Arts, Commerce College
Mavani. Tal-Khatav Dist-Satari.

Tree plantation at Primary Health Centre Mayani by volunteers.