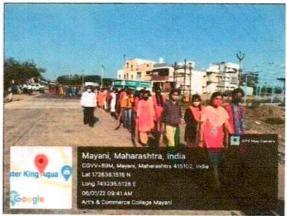

#### 'Mazi Vasundhara Abhiyan' – Tree Plantation at Primary Health Centre, Mayani Report

A tree plantation program under 'Maji Vasundhara Abhiyan' was concluded on January 6, 2022 at Primary Health Centre Mayani. It was jointly organized by Arts and Commerce College, Mayani and Primary Health Centre Mayani. Tree plantation program was organized by under the guidance of Medical Officer Dr. Omkar Tate and the Principal of the college, Dr. Sayajiraje Mokashi.

Under the initiative of 'Maji Vasundhara Abhiyan' and Environment Protection, a tree plantation rally was conducted to create awareness among students and in the society. On this occasion, the volunteers of the National Service Scheme of the college, faculty members and non-teaching staff of the college, all the doctors of the primary health centre and their staff participated in this programme. In this activity tree plantation was done by all. At this time Dr. Mane and Dr. Omkar Tate informed all about tree plantation. The program was introduced by Prof. Shivshankar Mali. Vote of thanks proposed by Dr. Shyamsundar Mirajkar. The said programme was organised by NSS Programme Officer Prof. Dr. Uttam Tembare.

# Mazi Vasundhara awareness rulley organized by NSS volunteers. Vasundhara Bachav Janjagruti Rally Mayani

Principal
Arts, Commerce College
Mavani. Tal-Khatav Dist-Satari.

Tree plantation at Primary Health Centre Mayani by volunteers.