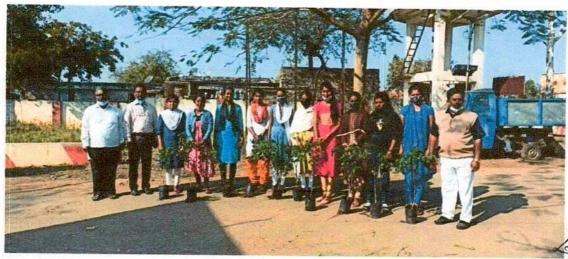

#### 'Mazi Vasundhara Abhiyan' – Tree Plantation at Primary Health Centre, Mayani Report

A tree plantation program under 'Maji Vasundhara Abhiyan' was concluded on January 6, 2022 at Primary Health Centre Mayani. It was jointly organized by Arts and Commerce College, Mayani and Primary Health Centre Mayani. Tree plantation program was organized by under the guidance of Medical Officer Dr. Omkar Tate and the Principal of the college, Dr. Sayajiraje Mokashi.

Under the initiative of 'Maji Vasundhara Abhiyan' and Environment Protection, a tree plantation rally was conducted to create awareness among students and in the society. On this occasion, the volunteers of the National Service Scheme of the college, faculty members and non-teaching staff of the college, all the doctors of the primary health centre and their staff participated in this programme. In this activity tree plantation was done by all. At this time Dr. Mane and Dr. Omkar Tate informed all about tree plantation. The program was introduced by Prof. Shivshankar Mali. Vote of thanks proposed by Dr. Shyamsundar Mirajkar. The said programme was organised by NSS Programme Officer Prof. Dr. Uttam Tembare.

# Mazi Vasundhara awareness rulley organized by NSS volunteers. Vasundhara Bachav Janjagruti Rally Mayani

Principal
Arts, Commerce College
Mavani. Tal-Khatav Dist-Satari.

Tree plantation at Primary Health Centre Mayani by volunteers.