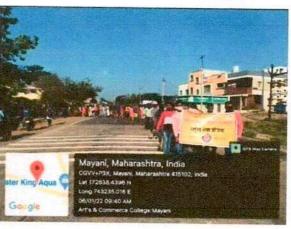

#### 'Mazi Vasundhara Abhiyan' – Tree Plantation at Primary Health Centre, Mayani Report

A tree plantation program under 'Maji Vasundhara Abhiyan' was concluded on January 6, 2022 at Primary Health Centre Mayani. It was jointly organized by Arts and Commerce College, Mayani and Primary Health Centre Mayani. Tree plantation program was organized by under the guidance of Medical Officer Dr. Omkar Tate and the Principal of the college, Dr. Sayajiraje Mokashi.

## Tree Plantation at PHC, Mayani

Principal

Arts and Commerce College, Mayani.
Tal. Khatay, Diet Setara. (M.S.) - 415 102