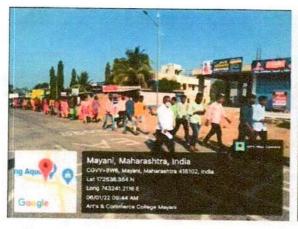

Under the initiative of 'Maji Vasundhara Abhiyan' and Environment Protection, a tree plantation rally was conducted to create awareness among students and in the society. On this occasion, the volunteers of the National Service Scheme of the college, faculty members and non-teaching staff of the college, all the doctors of the primary health centre and their staff participated in this programme. In this activity tree plantation was done by all. At this time Dr. Mane and Dr. Omkar Tate informed all about tree plantation. The program was introduced by Prof. Shivshankar Mali. Vote of thanks proposed by Dr. Shyamsundar Mirajkar. The said programme was organised by NSS Programme Officer Prof. Dr. Uttam Tembare.

# Mazi Vasundhara awareness rulley organized by NSS volunteers. Vasundhara Bachav Janjagruti Rally Mayani

Principal
Arts, Commerce College
Mavani. Tal-Khatav Dist-Satari.

Tree plantation at Primary Health Centre Mayani by volunteers.