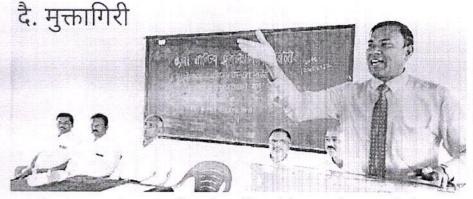

## स्थानिक पातळीवर पर्यावरण रक्षणाचे उपक्रम राबविले पाहिजेत : शिवाप्पा नेर्ली

भूगोलशास्त्र व पर्यावरणशास्त्र विभागाने आयोजित केलेल्या कार्यक्रमात मार्गदर्शन करताना शिवाप्पा नेर्ली. व्यासपीठावर मान्यवर. (छाया : स्वप्निल कांवळे)

दि.

२२ पातळीवर पर्यावरण रक्षणाचे (वार्ताहर) : पर्यावरण रक्षण हे उपक्रम रायविले पाहिजेत. असं जागतिक मूल्य असून मानवी प्रतिपादन शिवाप्पा नेली यांनी हस्तक्षेपामुळे ऋतुचक्र विघडू केले. ते येथील कला, वाणिज्य लागले आहे. विकासाच्या महाविद्यालयातील भूगोलशाख नावाखाली निसर्ग ओरबाडला व पर्यावरणशास्त्र विभागाने जातो आहे. हा हव्यास सर्व आयोजित केलेल्या कार्यक्रमात जीवसृष्टीच्या ऱ्हासाचे कारण बोलत होते. कार्यक्रमाच्या चनतो आहे. हे जागतिक अध्यक्षस्थानी प्राचार्य डॉ. संकट टाळण्यासाठी स्थानिक सयाजीराजे मोकाशी होते.

प्रारंभी प्रा. शिवशंकर माळी यांनी प्रास्ताविक केले. आभार प्रदर्शन प्रा. विकास कांबळे यांनी केले. यावेळी प्रा. डॉ. विलास बोदगिरे, प्रा. डॉ.शौकतअली सय्यद, प्रा. श्रीकांत कांबळे, प्रा. सारिका कदम, डॉ. उत्तम टेंबरे, डॉ. श्यामसुंदर मिरजकर आदी मान्यवर उपस्थित होते.