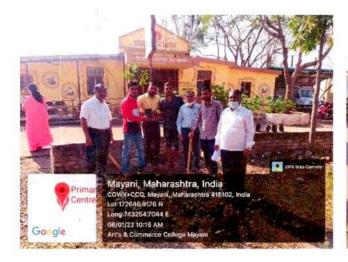

#### 'Mazi Vasundhara Abhiyan' – Tree Plantation at Primary Health Centre, Mayani Report

A tree plantation program under 'Maji Vasundhara Abhiyan' was concluded on January 6, 2022 at Primary Health Centre Mayani. It was jointly organized by Arts and Commerce College, Mayani and Primary Health Centre Mayani. Tree plantation program was organized by under the guidance of Medical Officer Dr. Omkar Tate and the Principal of the college, Dr. Sayajiraje Mokashi.

## Tree Plantation at PHC, Mayani

Principal

Arts and Commerce College, Mayani.
Tal. Khatay, Diet Setara. (M.S.) - 415 102