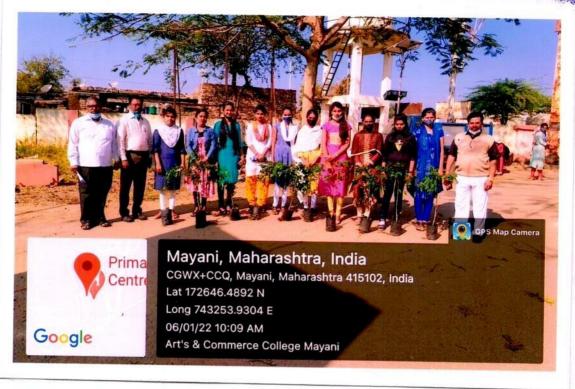

#### 'Mazi Vasundhara Abhiyan' – Tree Plantation at Primary Health Centre, Mayani Report

A tree plantation program under 'Maji Vasundhara Abhiyan' was concluded on January 6, 2022 at Primary Health Centre Mayani. It was jointly organized by Arts and Commerce College, Mayani and Primary Health Centre Mayani. Tree plantation program was organized by under the guidance of Medical Officer Dr. Omkar Tate and the Principal of the college, Dr. Sayajiraje Mokashi.

Under the initiative of 'Maji Vasundhara Abhiyan' and Environment Protection, a tree plantation rally was conducted to create awareness among students and in the society. On this occasion, the volunteers of the National Service Scheme of the college, faculty members and non-teaching staff of the college, all the doctors of the primary health centre and their staff participated in this programme. In this activity tree plantation was done by all. At this time Dr. Mane and Dr. Omkar Tate informed all about tree plantation. The program was introduced by Prof. Shivshankar Mali. Vote of thanks proposed by Dr. Shyamsundar Mirajkar. The said programme was organised by NSS Programme Officer Prof. Dr. Uttam Tembare.

## Arts. Conde Coere College, Mayani Tree Plantation - Primary Health Center, Mayani (06/01/2022)

2021-72

मनार्जन, Februniयक 2023 सामााजक

सपादकाय