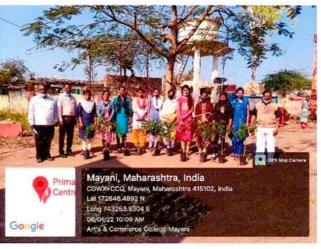

Under the initiative of 'Maji Vasundhara Abhiyan' and Environment Protection, a tree plantation rally was conducted to create awareness among students and in the society. On this occasion, the volunteers of the National Service Scheme of the college, faculty members and non-teaching staff of the college, all the doctors of the primary health centre and their staff participated in this programme. In this activity tree plantation was done by all. At this time Dr. Mane and Dr. Omkar Tate informed all about tree plantation. The program was introduced by Prof. Shivshankar Mali. Vote of thanks proposed by Dr. Shyamsundar Mirajkar. The said programme was organised by NSS Programme Officer Prof. Dr. Uttam Tembare.

## Tree Plantation at PHC, Mayani

Principal

Arts and Commerce College, Mayani.
Tal. Khatay, Diet Setara. (M.S.) - 415 102