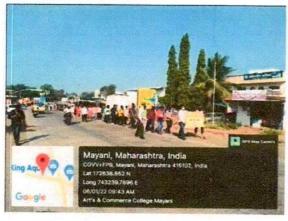

Under the initiative of 'Maji Vasundhara Abhiyan' and Environment Protection, a tree plantation rally was conducted to create awareness among students and in the society. On this occasion, the volunteers of the National Service Scheme of the college, faculty members and non-teaching staff of the college, all the doctors of the primary health centre and their staff participated in this programme. In this activity tree plantation was done by all. At this time Dr. Mane and Dr. Omkar Tate informed all about tree plantation. The program was introduced by Prof. Shivshankar Mali. Vote of thanks proposed by Dr. Shyamsundar Mirajkar. The said programme was organised by NSS Programme Officer Prof. Dr. Uttam Tembare.

# Mazi Vasundhara awareness rulley organized by NSS volunteers. Vasundhara Bachav Janjagruti Rally Mayani

Principal
Arts, Commerce College
Mavani. Tal-Khatav Dist-Satari.

Tree plantation at Primary Health Centre Mayani by volunteers.