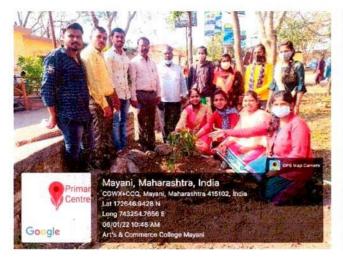

#### 'Mazi Vasundhara Abhiyan' – Tree Plantation at Primary Health Centre, Mayani Report

A tree plantation program under 'Maji Vasundhara Abhiyan' was concluded on January 6, 2022 at Primary Health Centre Mayani. It was jointly organized by Arts and Commerce College, Mayani and Primary Health Centre Mayani. Tree plantation program was organized by under the guidance of Medical Officer Dr. Omkar Tate and the Principal of the college, Dr. Sayajiraje Mokashi.

Under the initiative of 'Maji Vasundhara Abhiyan' and Environment Protection, a tree plantation rally was conducted to create awareness among students and in the society. On this occasion, the volunteers of the National Service Scheme of the college, faculty members and non-teaching staff of the college, all the doctors of the primary health centre and their staff participated in this programme. In this activity tree plantation was done by all. At this time Dr. Mane and Dr. Omkar Tate informed all about tree plantation. The program was introduced by Prof. Shivshankar Mali. Vote of thanks proposed by Dr. Shyamsundar Mirajkar. The said programme was organised by NSS Programme Officer Prof. Dr. Uttam Tembare.