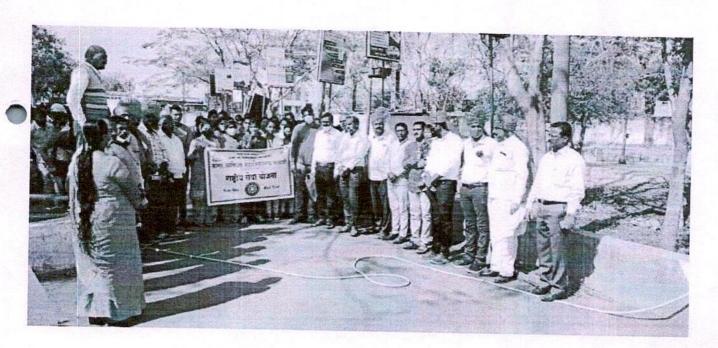

#### 'Mazi Vasundhara Abhiyan' – Tree Plantation at Primary Health Centre, Mayani Report

A tree plantation program under 'Maji Vasundhara Abhiyan' was concluded on January 6, 2022 at Primary Health Centre Mayani. It was jointly organized by Arts and Commerce College, Mayani and Primary Health Centre Mayani. Tree plantation program was organized by under the guidance of Medical Officer Dr. Omkar Tate and the Principal of the college, Dr. Sayajiraje Mokashi.

Under the initiative of 'Maji Vasundhara Abhiyan' and Environment Protection, a tree plantation rally was conducted to create awareness among students and in the society. On this occasion, the volunteers of the National Service Scheme of the college, faculty members and non-teaching staff of the college, all the doctors of the primary health centre and their staff participated in this programme. In this activity tree plantation was done by all. At this time Dr. Mane and Dr. Omkar Tate informed all about tree plantation. The program was introduced by Prof. Shivshankar Mali. Vote of thanks proposed by Dr. Shyamsundar Mirajkar. The said programme was organised by NSS Programme Officer Prof. Dr. Uttam Tembare.

# Mazi Vasundhara awareness rulley organized by NSS volunteers. Vasundhara Bachav Janjagruti Rally Mayani

Principal
Arts, Commerce College
Mavani. Tal-Khatav Dist-Satari.

Tree plantation at Primary Health Centre Mayani by volunteers.