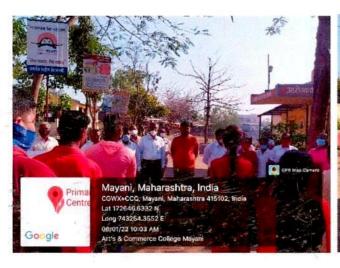

Under the initiative of 'Maji Vasundhara Abhiyan' and Environment Protection, a tree plantation rally was conducted to create awareness among students and in the society. On this occasion, the volunteers of the National Service Scheme of the college, faculty members and non-teaching staff of the college, all the doctors of the primary health centre and their staff participated in this programme. In this activity tree plantation was done by all. At this time Dr. Mane and Dr. Omkar Tate informed all about tree plantation. The program was introduced by Prof. Shivshankar Mali. Vote of thanks proposed by Dr. Shyamsundar Mirajkar. The said programme was organised by NSS Programme Officer Prof. Dr. Uttam Tembare.

# Mazi Vasundhara awareness rulley organized by NSS volunteers. Vasundhara Bachav Janjagruti Rally Mayani

Principal
Arts, Commerce College
Mavani. Tal-Khatav Dist-Satari.

Tree plantation at Primary Health Centre Mayani by volunteers.