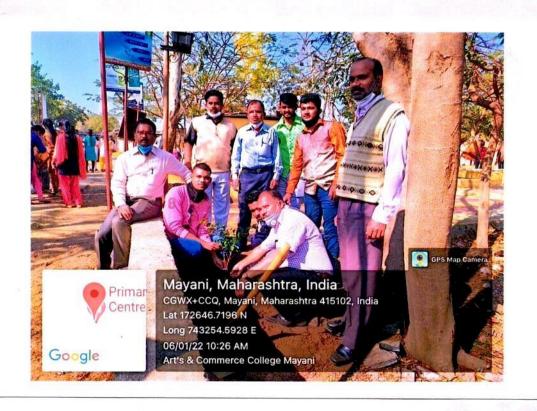

#### 'Mazi Vasundhara Abhiyan' – Tree Plantation at Primary Health Centre, Mayani Report

A tree plantation program under 'Maji Vasundhara Abhiyan' was concluded on January 6, 2022 at Primary Health Centre Mayani. It was jointly organized by Arts and Commerce College, Mayani and Primary Health Centre Mayani. Tree plantation program was organized by under the guidance of Medical Officer Dr. Omkar Tate and the Principal of the college, Dr. Sayajiraje Mokashi.

Under the initiative of 'Maji Vasundhara Abhiyan' and Environment Protection, a tree plantation rally was conducted to create awareness among students and in the society. On this occasion, the volunteers of the National Service Scheme of the college, faculty members and non-teaching staff of the college, all the doctors of the primary health centre and their staff participated in this programme. In this activity tree plantation was done by all. At this time Dr. Mane and Dr. Omkar Tate informed all about tree plantation. The program was introduced by Prof. Shivshankar Mali. Vote of thanks proposed by Dr. Shyamsundar Mirajkar. The said programme was organised by NSS Programme Officer Prof. Dr. Uttam Tembare.